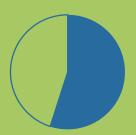

# Recover 80–85% of your NSF & declined transactions for Free

Our service is 100% free to our clients. We charge no setup, maintenance or performance fee. Client receives 100% of recovered funds.

Industry standard is 10 to 20% Recovery