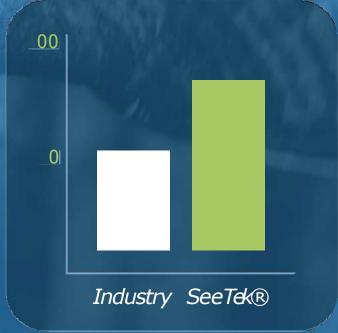

# Recover 80–85% of your NSF & declined transactions for Free

Our service is 100% free to our clients. We charge no setup, maintenance or performance fee. Client receives 100% of recovered funds.

Industry standard is 10 to 20% Recovery